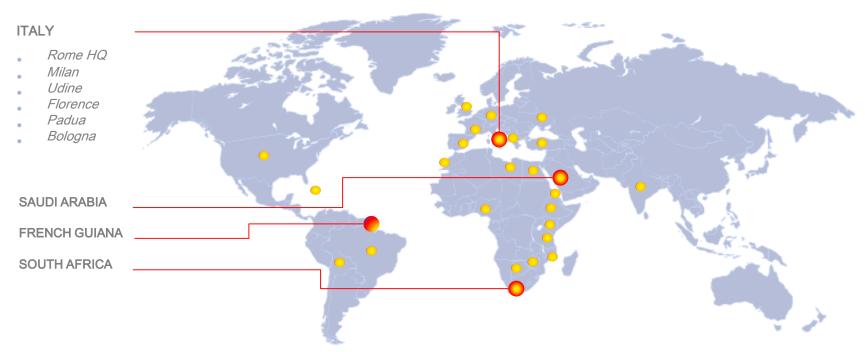

# **GEOGRAPHIC PRESENCE**

HITRAC has implemented complex projects in over 40 countries, including: *Brazil, Bolivia, Botswana, Croatia, Csi, Cuba, Egypt, Eritrea, Ethiopia, France, Germany, French Guiana, India, England, Kenya, Libya, Morocco, Mozambique, Nigeria, Netherlands, Spain, Tanzania, Turkey, Ukraine, U.S.A, Zimbabwe* 

# LOCAL PRESENCE

6

**DIRECT BRANCHES** 

3000 SQM

WAREHOUSE IN THE TERRITORY

~ 300

**PEOPLE** 

**75% WORKFORCE** 

SPECIALIZED TECHNICIANS

65

VEHICLES EQUIPPED WITH MOBILE WORKSHOPS

HITRAC is currently present in all Italian regions with maintenance sites and garrisons