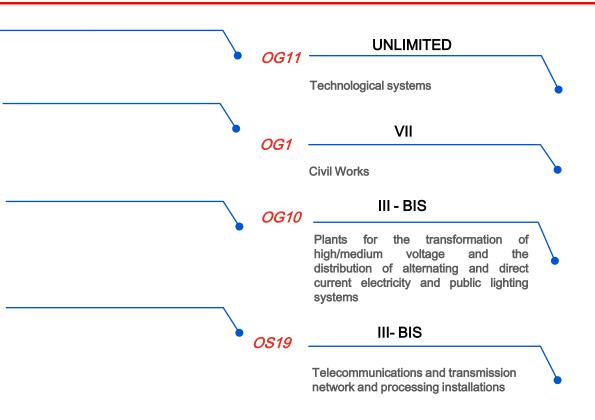

# **SOA** CERTIFICATIONS

HQs: VIALE DELL'UMANESIMO 78/80 - 00144 Roma

Tel. (+39) 06 54221481 Fax (+39) 06 54221489

info@hitrac-engineering.com - www.hitrac-engineering.com