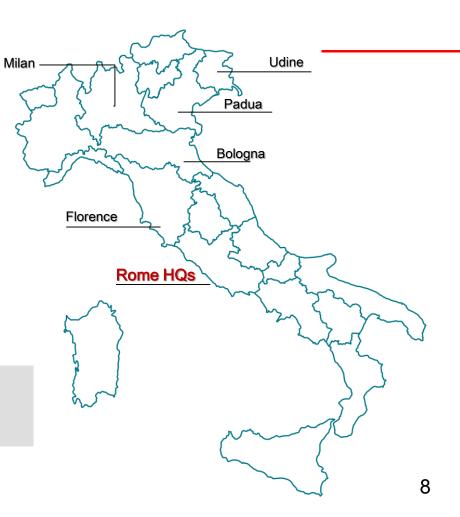

# LOCAL PRESENCE

6

**DIRECT BRANCHES** 

3000 SQM

WAREHOUSE IN THE TERRITORY

~ 300

**PEOPLE** 

**75% WORKFORCE** 

SPECIALIZED TECHNICIANS

65

VEHICLES EQUIPPED WITH MOBILE WORKSHOPS

HITRAC is currently present in all Italian regions with maintenance sites and garrisons